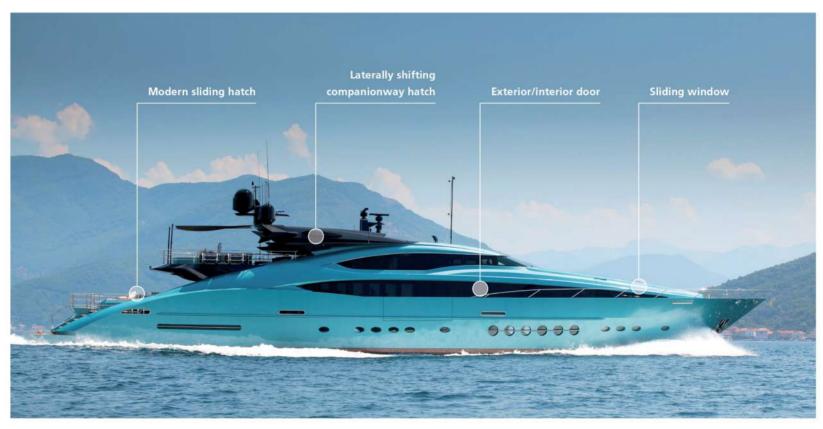

## SLIDING DOOR DAMPER (SDD) IN YACHTS

Harmonious and safe damping of heavy sliding doors, windows, hatches, drawers and other sliding elements.

Distributore autorizzato per l'Italia

RTI - Rappresentanze Tecnologie Impianti S.r.I. Via Chambery, 93/107V 10142 Torino Tel: +39 011 - 700 053 Web: www.rti-to.it e-mail: info@rti-to.it

## SLIDING DOOR DAMPER (SDD) – DO NOT RENOUNCE THIS LUXURY

Harmonious and safe damping of heavy sliding doors, windows, hatches, drawers and other sliding elements.